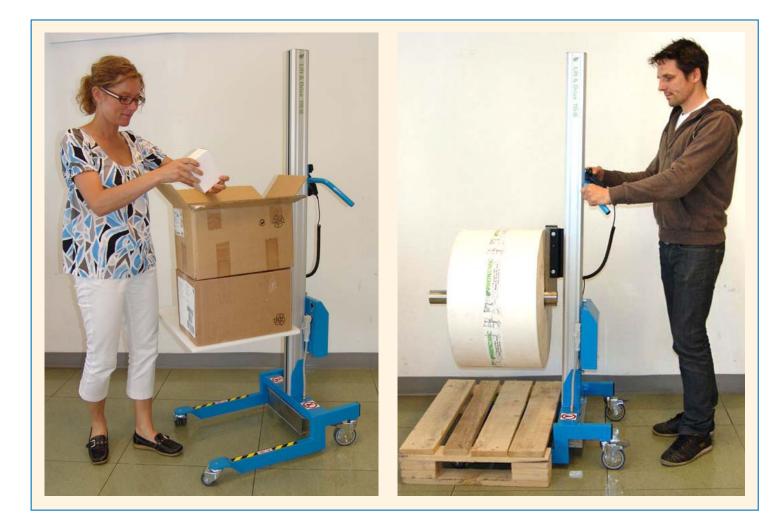

## Lift & Drive 90IE and 115IE

Our new Industrial Eco lifts, models 90IE and 115IE are the ideal lifters for many different applications within the industry.

With this type of lifter you easily increase the productivity and at the same time you create a better and safer working environment for the operator.

These lifters are very flexible, if needed you can easily get different lifting heights by selecting a taller lifting mast.

Apart from the standard lifting platform, there are a number of standard accessories available like prong and v-block for reel handling and forks for different types of boxes etc.

www.pronomic.se

90IE and 115IE lifters are very flexible, if needed you can easily get different lifting heights by selecting a taller lifting mast. The trolleys lifting capacity is 90 and 115 kg.