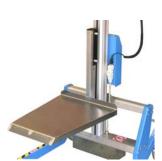

## Lift & Drive 90IE and 115IE

Our new Industrial Eco lifts, models 90IE and 115IE are the ideal lifters for many different applications within the industry.

With this type of lifter you easily increase the productivity and at the same time you create a better and safer working environment for the operator.

## **Standard accessories:**

**Platform** 

Fork and load platform

V-block and turn table for v-block

Lockable roll-on platform

Technical specifications 90IE

Total height

Min lifting height