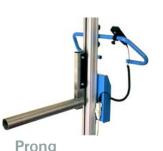

These lifters are very flexible, if needed you can easily get different lifting heights by selecting a taller lifting mast.

Apart from the standard lifting platform, there are a number of standard accessories available like prong and v-block for reel handling and forks for different types of boxes etc.

## **Standard accessories:**

**Platform** 

Fork and load platform

V-block and turn table for v-block

Lockable roll-on platform

Technical specifications 90IE

Total height

Min lifting height