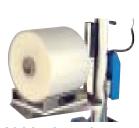

These lifters are very flexible, if needed you can easily get different lifting heights by selecting a taller lifting mast.

Apart from the standard lifting platform, there are a number of standard accessories available like prong and v-block for reel handling and forks for different types of boxes etc.

## **Standard accessories:**

**Platform** 

Fork and load platform

V-block and turn table for v-block

Lockable roll-on platform

Technical specifications 90IE

Total height

Min lifting height