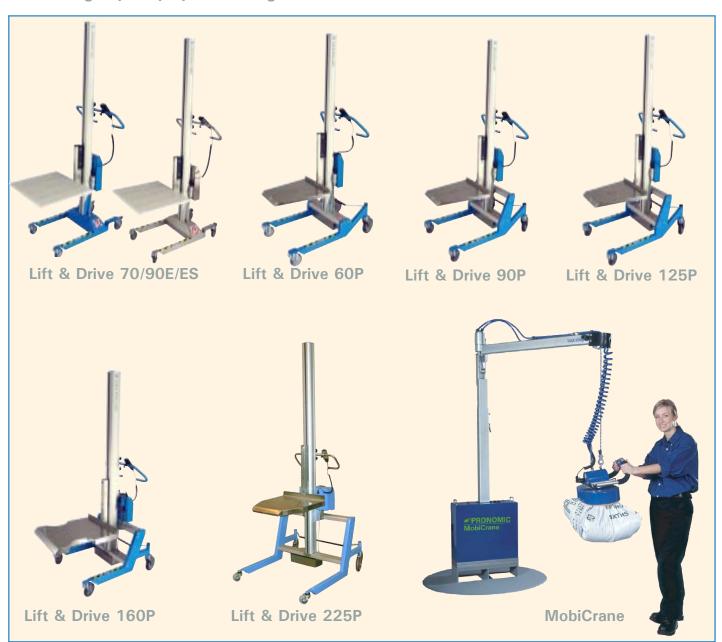

More trolleys from us for all kind of applications, load and heights and our mobile crane, MobiCrane. The trolleys are available in diffrent sizes, executions and models. Available with lifting capacity up to 225 kg.