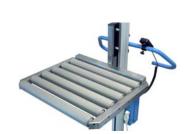

## **Standard accessories:**

**Platform** 

Fork and load platform

V-block and turn table for v-block

Lockable roll-on platform

Technical specifications 90IE

Total height

Min lifting height