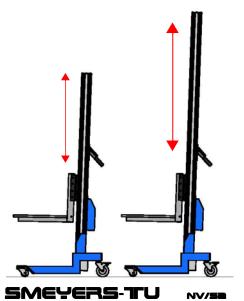

These lifters are very flexible, if needed you can easily get different lifting heights by selecting a taller lifting mast.

Apart from the standard lifting platform, there are a number of standard accessories available like prong and v-block for reel handling and forks for different types of boxes etc.

www.pronomic.se

90IE and 115IE lifters are very flexible, if needed you can easily get different lifting heights by selecting a taller lifting mast. The trolleys lifting capacity is 90 and 115 kg.