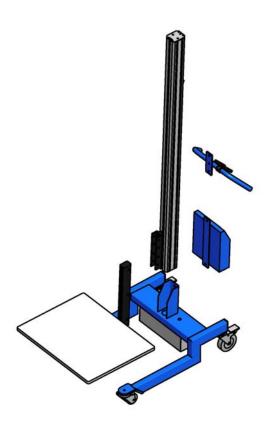

## **Standard accessories:**

**Platform** 

Fork and load platform

V-block and turn table for v-block

Lockable roll-on platform

Technical specifications 90IE

Total height

Min lifting height