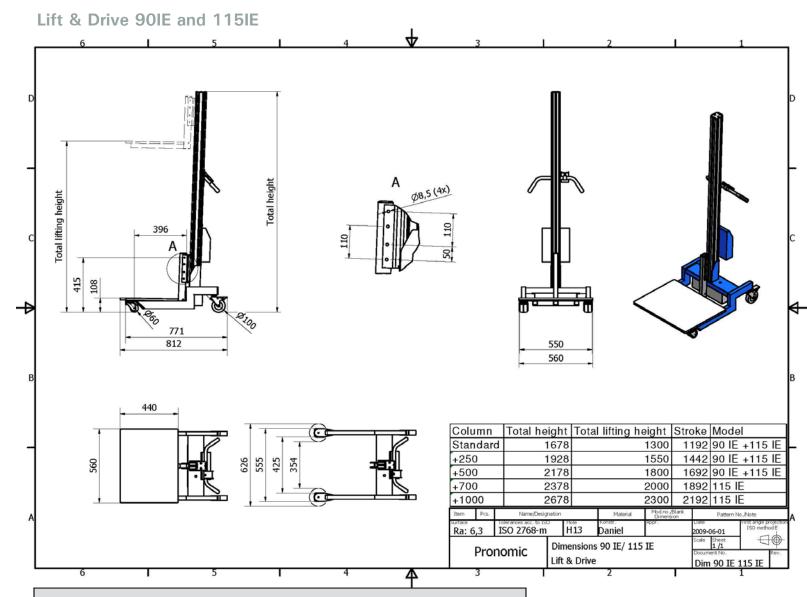

## Lift & Drive 90IE and 115IE

Our new Industrial Eco lifts, models 90IE and 115IE are the ideal lifters for many different applications within the industry.

With this type of lifter you easily increase the productivity and at the same time you create a better and safer working environment for the operator.

These lifters are very flexible, if needed you can easily get different lifting heights by selecting a taller lifting mast.

Apart from the standard lifting platform, there are a number of standard accessories available like prong and v-block for reel handling and forks for different types of boxes etc.

www.pronomic.se

90IE and 115IE lifters are very flexible, if needed you can easily get different lifting heights by selecting a taller lifting mast. The trolleys lifting capacity is 90 and 115 kg.

## **Standard accessories:**

**Platform** 

Fork and load platform

V-block and turn table for v-block

Lockable roll-on platform

Technical specifications 90IE

Total height

Min lifting height

Min lifting height 108 mm

Max lifting height 1300, 1550, 1800 mm

Stroke 1192, 1442, 1692 mm

Length (without load platform), standard 771 mm Width 550 mm 440x560 mm Platform (LxB) Wheel diameter (front/rear) 60/100 mm Max load 90 kg Weight of unit 40 kg Battery voltage 24 V Battery capacity 7,2Ah

## Technical specifications 115IE Total height Min lifting height

ting height 1678, 1982, 2178, 2378 and 2678 mm 108 mm

1678, 1982, 2178 mm

Max lifting height 1300, 1550, 1800, 2000 and 2300 mm Stroke 1192, 1442, 1692, 1892 and 2192 mm

Length (without load platform), standard 771 mm 550\_mm Width Platform (LxB) 440x560 mm Wheel diameter (front/rear) 60/100 mm Max load 115 kg Weight of unit 40 kg 24 V Battery voltage 7,2Ah Battery capacity