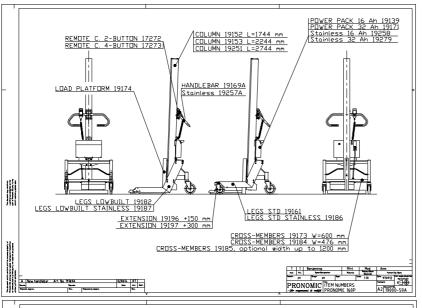

# Technical specifications PRONOMIC 160P

| Total height                                     | 1952, 2452 mm   |
|--------------------------------------------------|-----------------|
| Length( w. load platform)                        | 875(1190)mm     |
| Width                                            | 556, 680, 930mm |
| Load platform                                    | 550x550mm       |
| Lifting height                                   | 1430, 1930mm    |
| Lifting speed, no load                           | 120mm/sek       |
| Lifting speed, max load                          | 70mm/sek        |
| Front/rear wheel                                 | 125/150mm       |
| Max load                                         | 175kg           |
| Dead weight                                      | 70-90kg         |
| Battery voltage (valve regulated lead batt.) 24V |                 |
| Battery charger included                         |                 |

### MODULE SYSTEM:

With our module system different models can easily be built using our standard modules, compact - wide - tall - low. The trolley is delivered assembled or in parts.