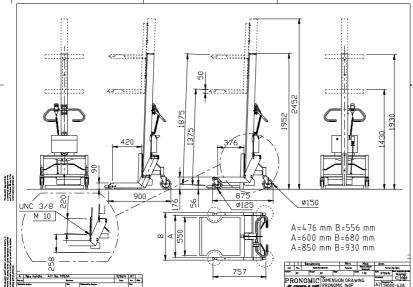

# Technical specifications PRONOMIC 160P

| Total height                                     | 1952, 2452 mm   |
|--------------------------------------------------|-----------------|
| Length( w. load platform)                        | 875(1190)mm     |
| Width                                            | 556, 680, 930mm |
| Load platform                                    | 550x550mm       |
| Lifting height                                   | 1430, 1930mm    |
| Lifting speed, no load                           | 120mm/sek       |
| Lifting speed, max load                          | 70mm/sek        |
| Front/rear wheel                                 | 125/150mm       |
| Max load                                         | 175kg           |
| Dead weight                                      | 70-90kg         |
| Battery voltage (valve regulated lead batt.) 24V |                 |
| Battery charger included                         |                 |