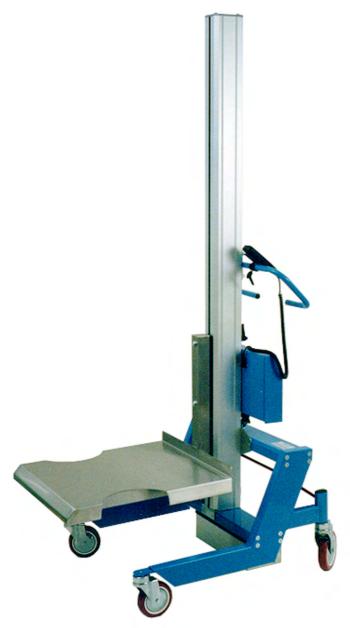

Incorrect gripping and turning positions very often lead to strain and wear injuries, even if the items lifted by the person are light. Avoid and prevent this by using the PRONOMIC lifting trolley - the mobile lifting trolley for the 21 st century, with an electrically adjustable height of the load platform. Matched to the needs of personnel in institutional kitchens, industrial plants, warehouses, chemist's shops and so on. Give free rein to your imagination and put the versatility of the PRONOMIC to full use. The lifting trolley can lift and transport cartons, boxes, cans, bags, canteens, plastic baskets and so on.

### SIMPLE OPERATION

Due to large double wheels, one of them with a directional lock, and compact outside dimensions PRONOMIC is very easy to use in confined spaces and corridors. To enable the user to adopt an ergonomic working position, the height of the operating handle is adjustable. No risk of the trolley moving while lifting - an effective parking central brake will keep the trolley firmly in place. A remote control makes loading and unloading safe.

## SIMPLEAND SAFE TECHNOLOGY

A number of options, load platforms with built in scales, adjustable forks, makes the trolley very flexible. The electrical liftable load platform is powered by environment friendly lead batteries that you recharge during night.