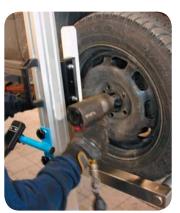

# Ideal for transporting wheels to and from wheel service equipment

The lifter holds the wheel in place in the work-friendly height while the wheel bolts are removed. Equipped with a small shelf for bolts, etc.