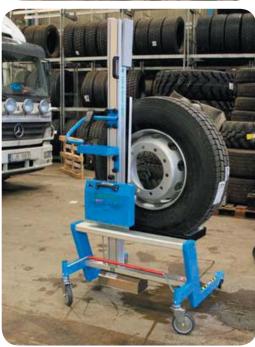

### Lift&Drive, P-model for maximum weight of 175kg

Today it has become even more difficult for an operator at the garage to handle the wheels for new SUVs and trucks.

When handling wheels weighing 30kg you already risk injuring your back, the wheels of SUVs and trucks weighing between 35-100 kg each.

The lifter have four swivel casters for easy handling and positioning.

# Ideal for transporting wheels to and from wheel service equipment

The lifter holds the wheel in place in the work-friendly height while the wheel bolts are removed. Equipped with a small shelf for bolts, etc.

The mast is side mounted to give you space to work "off center", and the top is fitted with a guard to prevent damage to the paintwork.

Central brake on rear wheels.