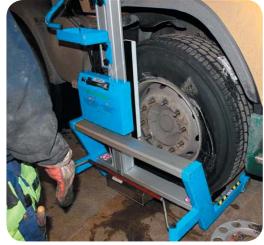

# Ideal for transporting wheels to and from wheel service equipment

The lifter holds the wheel in place in the work-friendly height while the wheel bolts are removed. Equipped with a small shelf for bolts, etc.

The mast is side mounted to give you space to work "off center", and the top is fitted with a guard to prevent damage to the paintwork.

Central brake on rear wheels.