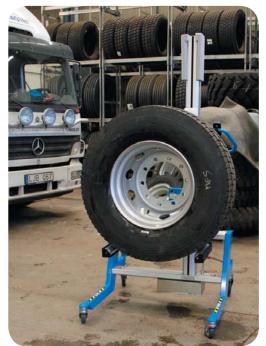

### Lift&Drive, P-model for maximum weight of 175kg

Today it has become even more difficult for an operator at the garage to handle the wheels for new SUVs and trucks.

When handling wheels weighing 30kg you already risk injuring your back, the wheels of SUVs and trucks weighing between 35-100 kg each.

The lifter have four swivel casters for easy handling and positioning.

# Ideal for transporting wheels to and from wheel service equipment

The lifter holds the wheel in place in the work-friendly height while the wheel bolts are removed. Equipped with a small shelf for bolts, etc.

The mast is side mounted to give you space to work "off center", and the top is fitted with a guard to prevent damage to the paintwork.

Central brake on rear wheels.