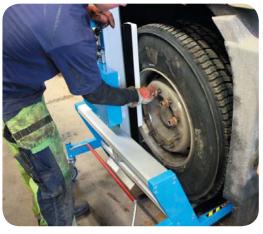

# Ideal for transporting wheels to and from wheel service equipment

The lifter holds the wheel in place in the work-friendly height while the wheel bolts are removed. Equipped with a small shelf for bolts, etc.

The mast is side mounted to give you space to work "off center", and the top is fitted with a guard to prevent damage to the paintwork.

Central brake on rear wheels.