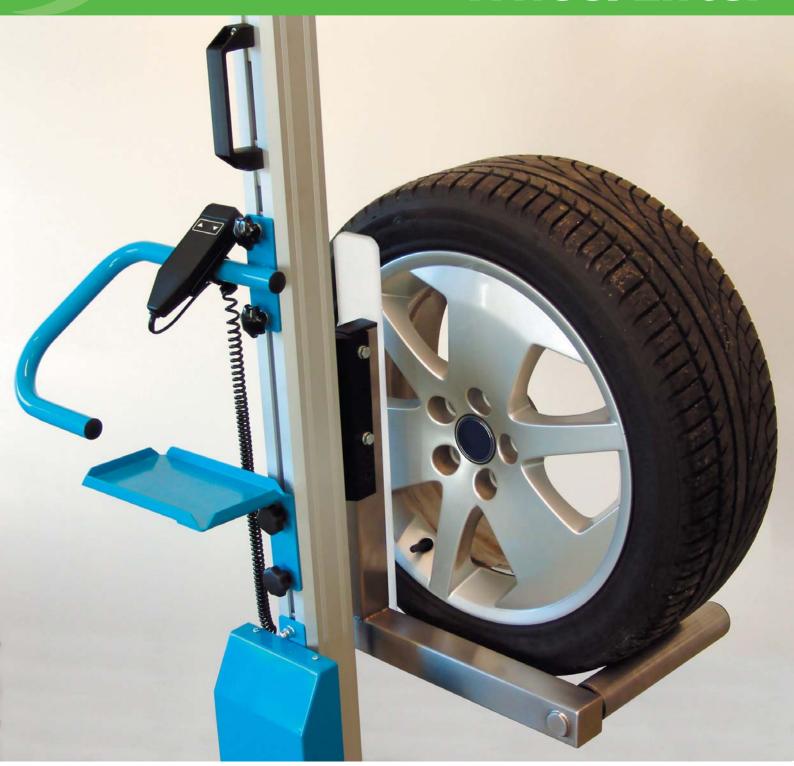

# Ideal for transporting wheels to and from wheel service equipment

The lifter holds the wheel in place in the work-friendly height while the wheel bolts are removed. Equipped with a small shelf for bolts, etc.

The mast is side mounted to give you space to work "off center", and the top is fitted with a guard to prevent damage to the paintwork.

Central brake on rear wheels.

### **Technical specifications for IE-Wheel lifter**

Handling wheels with dimensions From 135/80 R13 to 295/25 R22

Stroke 1443 mm

Dimensons (LxBxH) 781x714x1940 mm

Maxload 60 kg Weight of unit 34kg