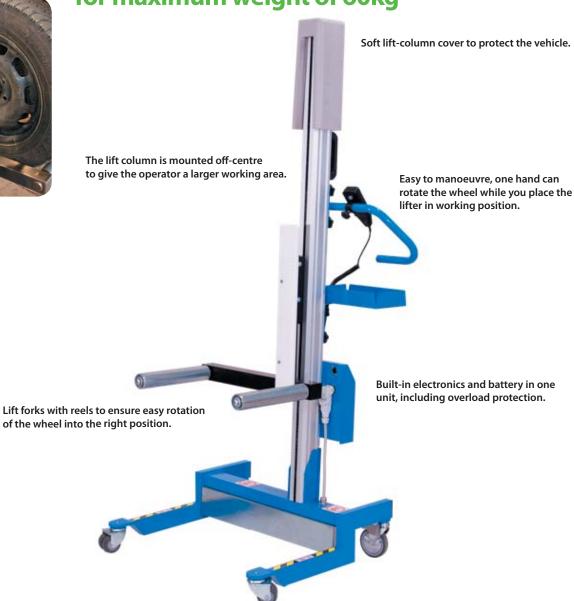

# Lift&Drive, IE-wheel lifter for maximum weight of 60kg

The lifter have four swivel casters for easy handling and positioning.

The mast is side mounted to give you space to work "off center", and the top is fitted with a guard to prevent damage to the paintwork.

Central brake on rear wheels.

### **Technical specifications for IE-Wheel lifter**

Handling wheels with dimensions From 135/80 R13 to 295/25 R22

Stroke 1443 mm

Dimensons (LxBxH) 781x714x1940 mm

Maxload 60 kg Weight of unit 34kg