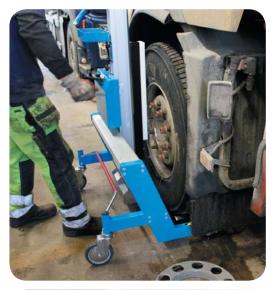

# Ideal for transporting wheels to and from wheel service equipment

The lifter holds the wheel in place in the work-friendly height while the wheel bolts are removed. Equipped with a small shelf for bolts, etc.

The mast is side mounted to give you space to work "off center", and the top is fitted with a guard to prevent damage to the paintwork.

Central brake on rear wheels.