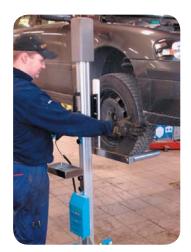

## Designed to aid in the removal and installation of wheels on cars, SUVs and trucks

With our wheel lifter it's possible for one person to safely and efficient remove and re-fit wheels up to 175 kg in weight.

The wheel lifter can eliminate the manual handling risk from the workplace.

This lifter will allow you to increase productivity and at the same time improve your working environment.

It is designed to facilitate both simple wheel change and assist during change of brake pads and the like.